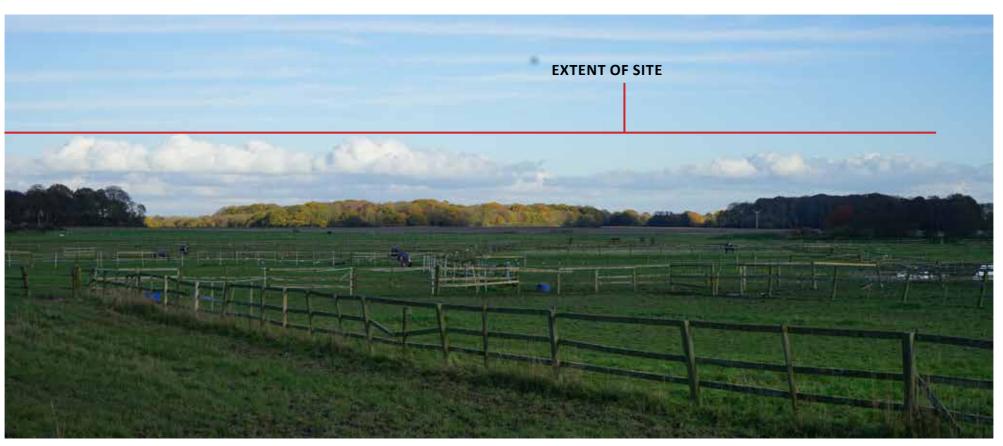

# **OMEGA ZONE 8, ST HELENS** Omega St Helens Ltd / T. J. Morris Limited

Document Title ES Vol. 2 Appendix 10.2 LVIA Photosheets Document No. OPP DOC.11.23b

Description of View: View from footpath F7 looking east towards the site. Woodland at Old Bold Hall to the left and Duck Wood to the right hand side of the view. Booth's Wood, bathed in sunlight, can be seen in the middle of the view. The field enclosures of Willow Park Stables are to the foreground of the view.

Camera and View Details: Sony Alpha7/50mm focal length lens Field of View: 47 degrees Date/Time of Photo: 10.11.19/13.57

Description of View: View from junction of footpath F1 with Clock Face Road looking east towards the Site. High hedgerow at highway boundary screens view; typical of views from this location looking east.