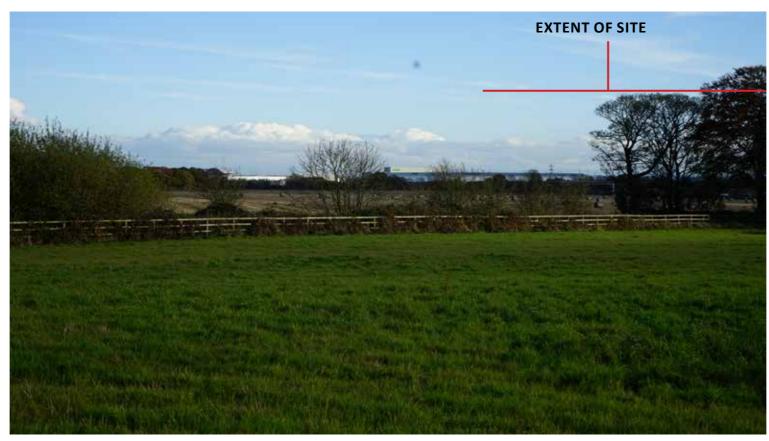

Description of View: View looking south-west across M62 motorway with buildings at OMEGA South (Hut Group building) and overhead electricity distribution line parallel to Lockheed Road in foreground. M62 is elevated relative to Lockheed Road which further limits extent of view.

Camera and View Details: Viewpoint Location: Lockheed Road Sony Alpha7/50mm focal length lens GPS: Lat; 53.414919 Long; -2.6613818 Field of View: 47 degrees Date/Time of Photo: 10.11.19/15.37

OMEGA Zone 8: LVIA