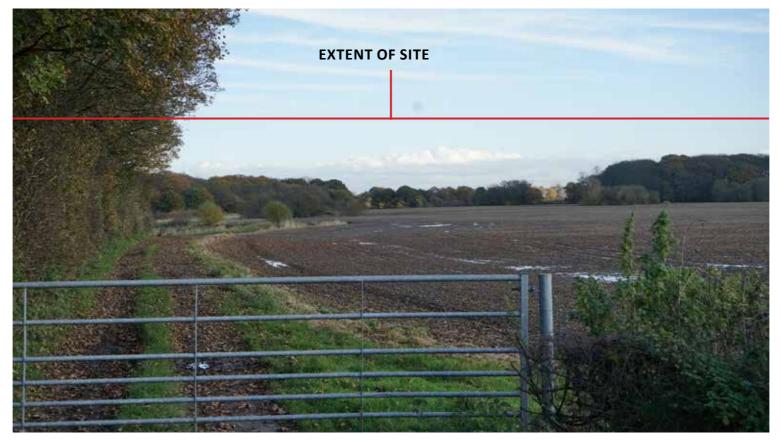

### Photo Sheet A

Description of View: View from footpath F7 adjacent to Old Hall Farm looking east across agricultural land towards the site. Woodland at Old Bold Hall to the left of the view with visual continuity to Booth's Wood beyond, Duck Wood is visible to the right of the view.

Camera and View Details: Sony Alpha7/50mm focal length lens Field of View: 47 degrees Date/Time of Photo: 10.11.19/14.06

Description of View: Panoramic view from footpath F7 eastwards towards the Site with the mature trees at Plain Plantation to centre left of the view and Booth's Wood to the right hand section of view. Exisitng buildings at OMEGA South can be discerned on the horizon through gaps in woodland cover.