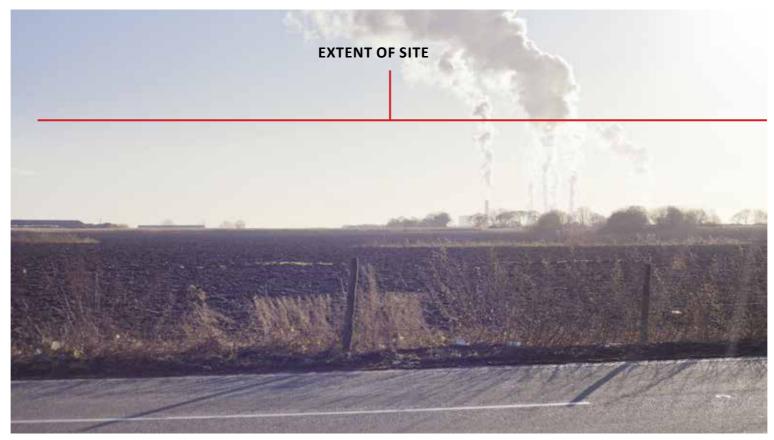

Camera and View Details: Viewpoint Location: Gorsey Lane Canon EOS 5D II/50mm focal length lens GPS: Lat; 53.427358 Long; -2.6780382 Field of View: 47 degrees Photo: Digital Crush Date/Time of Photo: 29.11.19/13.32