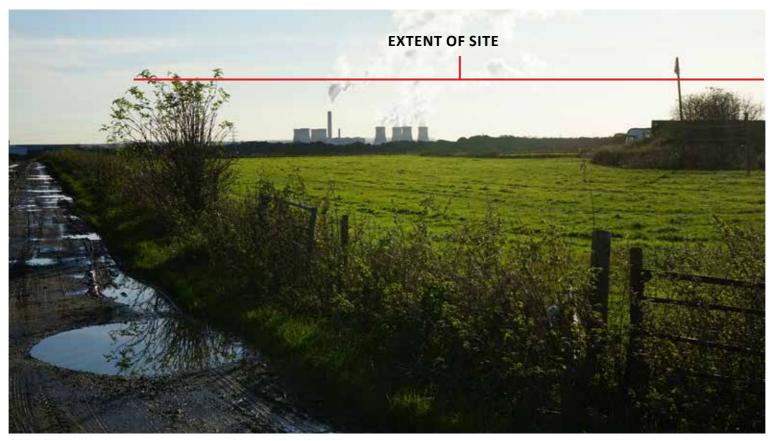

## Photo Sheet D

Description of View: Looking south towards the Site across open fields with the M62 motorway in the middle ground and Fiddlers Ferry power station on the horizon.

Camera and View Details: Sony Alpha7/50mm focal length lens Field of View: 47 degrees Date/Time of Photo: 10.11.19/14.56