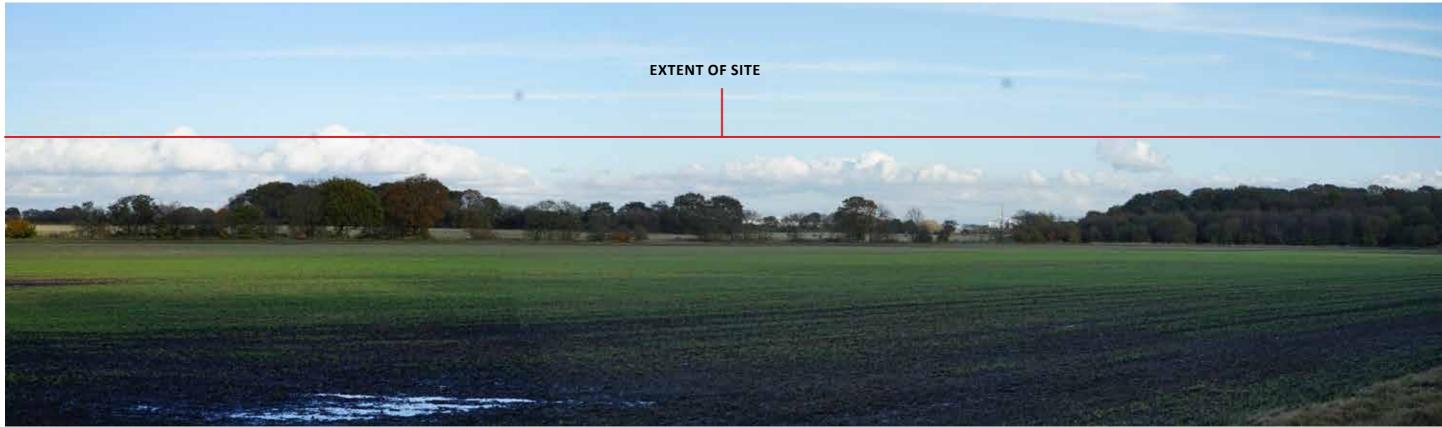

### Photo Sheet A

Description of View: View from footpath F7 adjacent to Old Hall Farm looking east across agricultural land towards the site. Woodland at Old Bold Hall to the left of the view with visual continuity to Booth's Wood beyond, Duck Wood is visible to the right of the view.

Camera and View Details: Sony Alpha7/50mm focal length lens Field of View: 47 degrees Date/Time of Photo: 10.11.19/14.06

Description of View: Panoramic view from footpath F7 eastwards towards the Site with the mature trees at Plain Plantation to centre left of the view and Booth's Wood to the right hand section of view. Exisitng buildings at OMEGA South can be discerned on the horizon through gaps in woodland cover.