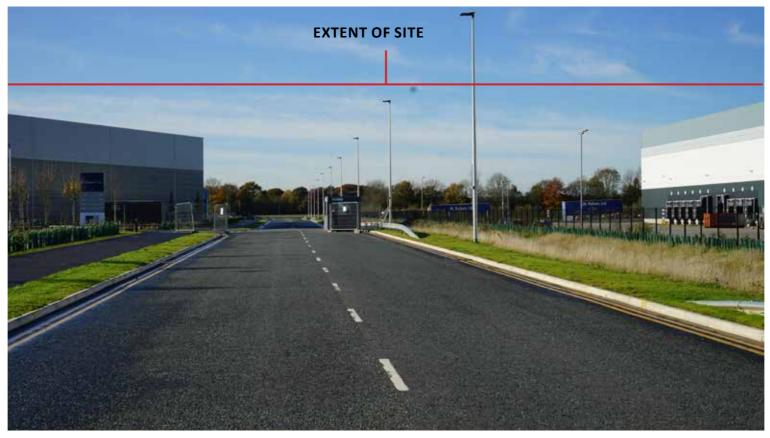

### Photo Sheet E

Description of View: Looking west along Catalina Drive with mature vegetation to eastern boundary of the Site visible on horizon. Existing buildings at OMEGA South limit horizontal extent of view.

Camera and View Details:Viewpoint Location: Catalina Drive,Sony Alpha7/50mm focal length lensOMEGA SouthField of View: 47 degreesGPS: Lat; 53.410614 Long; -2.6661768Date/Time of Photo: 10.11.19/13.16

Description of View: View looking north across agricutural land towards the M62 motorway. Overhead electricity distribution line visible crossing fields to foreground. Mature vegetation at fringe of Finch's Plantation to left hand side of view and mature vegetation at eastern boundary of the Site to right hand edge of view.