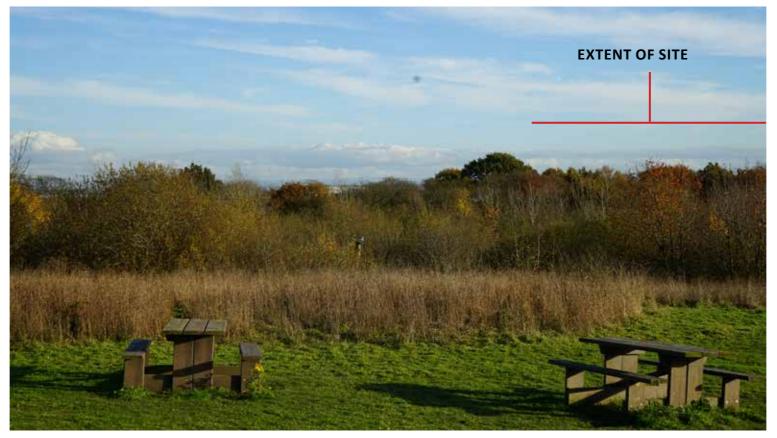

### Photo Sheet C

Description of View: View from informal sitting area to south-western edge of Clock Face Country Park. Mature trees at Dog Kennel Plantation/Maypole Wood to foreground with existing buildings at OMEGA North visible on horizon in gaps between trees.

Camera and View Details: Sony Alpha7/50mm focal length ler Field of View: 47 degrees Date/Time of Photo: 10.11.19/15.11

Description of View: Gorsey Lane looking south across agricultural land with Moat House Farm outbuildings at near horizon to left of photo, Fiddlers Ferry power station visible on the distant horizon.