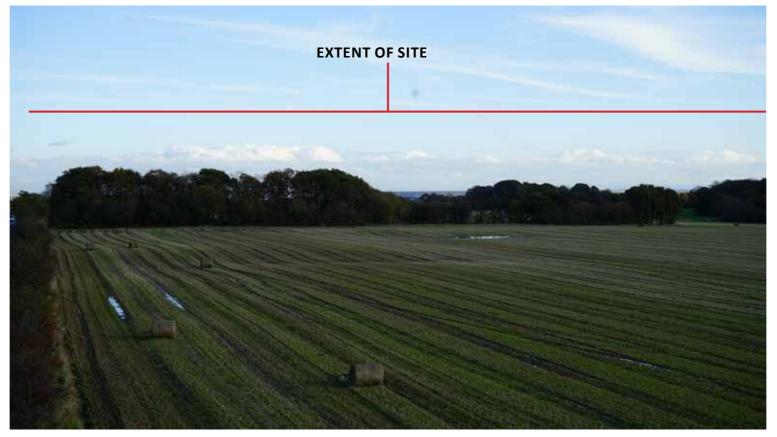

Viewpoint Location: Old Hall Farm GPS: Lat; 53.407383 Long; -2.6893908 **P3** 

Description of View: View from footpath F7 at overbridge across the M62; latter is visible at left hand edge of view. Mature trees at Plain Plantation to foreground with existing buildings at OMEGA South clearly visible on horizon in gaps between trees.

Camera and View Details: Sony Alpha7/50mm focal length lens Field of View: 47 degrees Date/Time of Photo: 10.11.19/14.18

Description of View: View from footpath F7 adjacent to Griffin Wood looking south-east towards the Site at the northern fringe of Ladies Walk Plantation. Existing buildings at OMEGA North and OMEGA South can be clearly seen on the horizon. The farm accomodation bridge across the M62 is discernible to the mid right section of the view together with the overhead electricity distribution line tower.