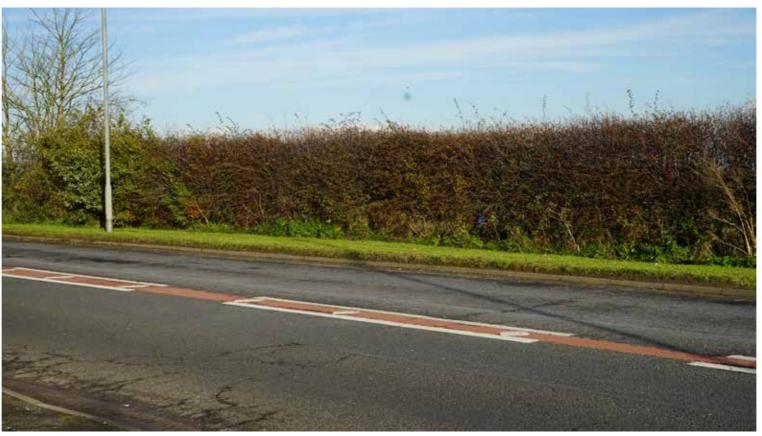

Camera and View Details: Sony Alpha7/50mm focal length lens Field of View: 47 degrees Date/Time of Photo: 10.11.19/13.57

Description of View: View from junction of footpath F1 with Clock Face Road looking east towards the Site. High hedgerow at highway boundary screens view; typical of views from this location looking east.

Camera and View Details: Viewpoint Location: Clock Face Road, Sony Alpha7/50mm focal length lens Bold Heath Field of View: 47 degrees GPS: Lat; 53.403153 Long; -2.7011903 Date/Time of Photo: 10.11.19/15.24