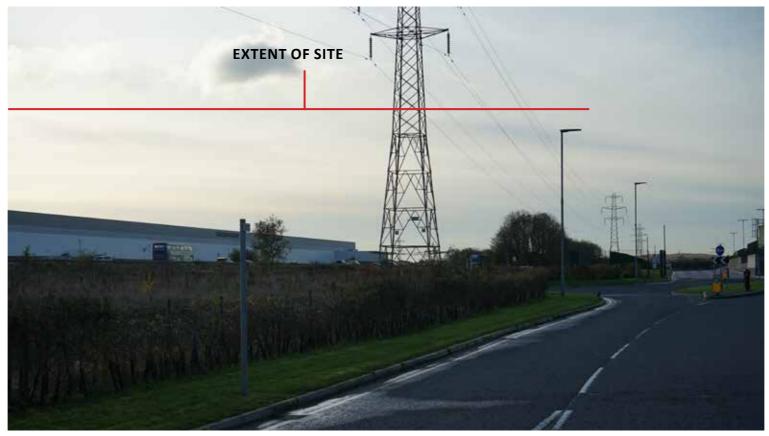

Description of View: View looking south-west across M62 motorway with buildings at OMEGA South (Hut Group building) and overhead electricity distribution line parallel to Lockheed Road in foreground. M62 is elevated relative to Lockheed Road which further limits extent of view.

Camera and View Details: Viewpoint Location: Lockheed Road Sony Alpha7/50mm focal length lens GPS: Lat; 53.414919 Long; -2.6613818 Field of View: 47 degrees Date/Time of Photo: 10.11.19/15.37

OMEGA Zone 8: LVIA