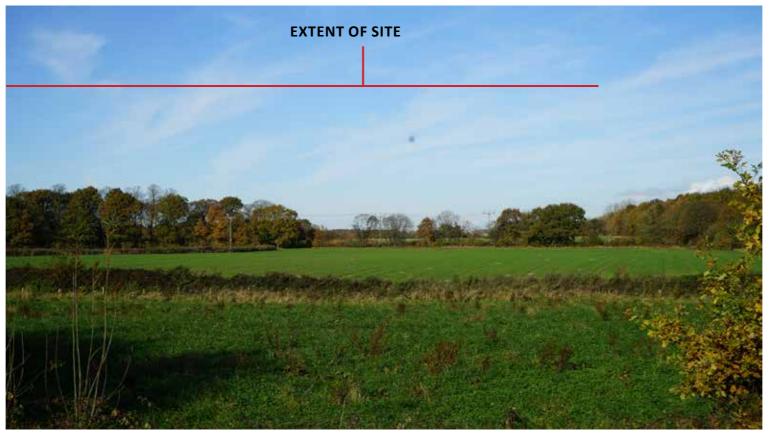

# **OMEGA ZONE 8, ST HELENS** Omega St Helens Ltd / T. J. Morris Limited

Document Title ES Vol. 2 Appendix 10.2 LVIA Photosheets Document No. OPP DOC.11.23b

Description of View: View from footpath F7 looking east towards the site. Woodland at Old Bold Hall to the left and Duck Wood to the right hand side of the view. Booth's Wood, bathed in sunlight, can be seen in the middle of the view. The field enclosures of Willow Park Stables are to the foreground of the view.

Camera and View Details: Sony Alpha7/50mm focal length lens Field of View: 47 degrees Date/Time of Photo: 10.11.19/13.57

Description of View: View from junction of footpath F1 with Clock Face Road looking east towards the Site. High hedgerow at highway boundary screens view; typical of views from this location looking east.