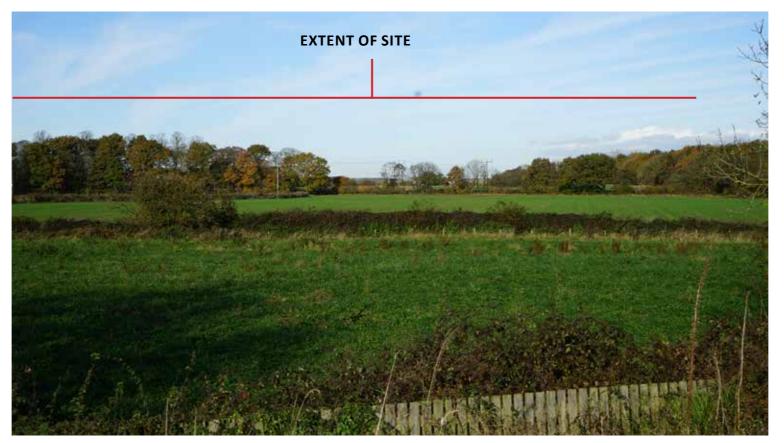

Viewpoint Location: Old Hall Farm GPS: Lat; 53.407383 Long; -2.6893908 **P3** 

Description of View: View from footpath F7 at overbridge across the M62; latter is visible at left hand edge of view. Mature trees at Plain Plantation to foreground with existing buildings at OMEGA South clearly visible on horizon in gaps between trees.